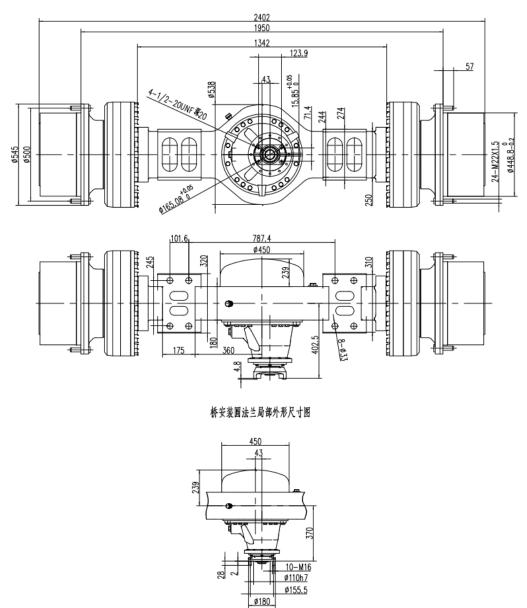

## **CY40 Bridge Outline Dimensions**

The Chinese-made CY40 axle can replace the German Kessler D101 axle, and the internal parts of the axle are common

| Parameter                       | Unit | Value        |
|---------------------------------|------|--------------|
| Braking torque (new friction    | N m  | 52000 -71600 |
| Braking pressure (maximum       | N m  | 45600-62800  |
| Brake spring compression force  | Ν    | 240000       |
| Release brake pressure          | Мра  | 11~ 18       |
| Colling pressure                | М ра | 0.07         |
| Main reducer speed ratio        |      | 2.12 : 1     |
| Speed ratio of wheel reducer    |      | 12.43 :1     |
| Overall speed ratio             |      | 26. 35 : 1   |
| Maximum dynamic bearing         | Ν    | 270500       |
| Maximum static bearing capacity | Ν    | 1200000      |