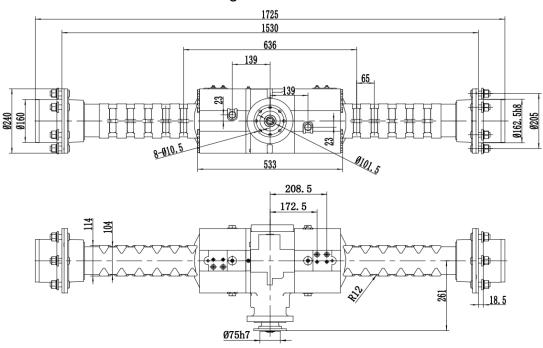

## 6T multi-purpose drive axle

## **Bridge Dimensions**

The 6T axle made in China can replace the American Dana 111 axle, and the internal parts of the axle are common

Product performance parameter table

| 1 roddet performance parameter table |      |           |
|--------------------------------------|------|-----------|
| Parameter                            | Unit | Value     |
| Service braking torque               | N. m |           |
| Parking brake torque                 | N. m |           |
| Brake pressure                       | М ра | 8         |
| Release parking brake pressure       | М ра | 1.5-3     |
| Main reducer speed ratio             |      | 29:9      |
| Speed ratio of wheel reducer         |      | 4.235     |
| Overall speed ratio                  |      | 13.646: 1 |
| Maximum static bearing capacity      | N    | 80000     |
| Maximum dynamic bearing              | N    | 60000     |
| Maximum input torque                 | N. m |           |