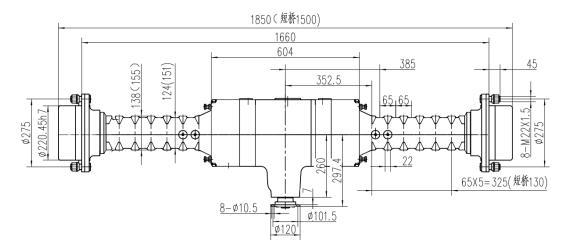

## 8T drive axle

The 8T axle made in China can replace the American Dana 112 axle, and the internal parts of the axle are common