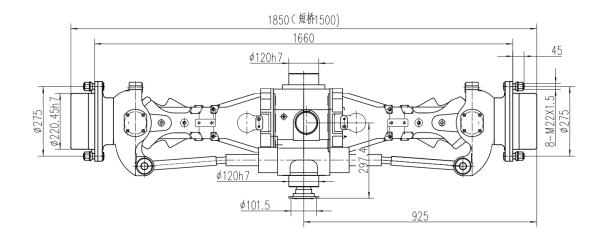

## 8T steering drive axle

The 8T steering drive axle made in China can replace the American Dana 212 axle, and the internal parts of the axle are common